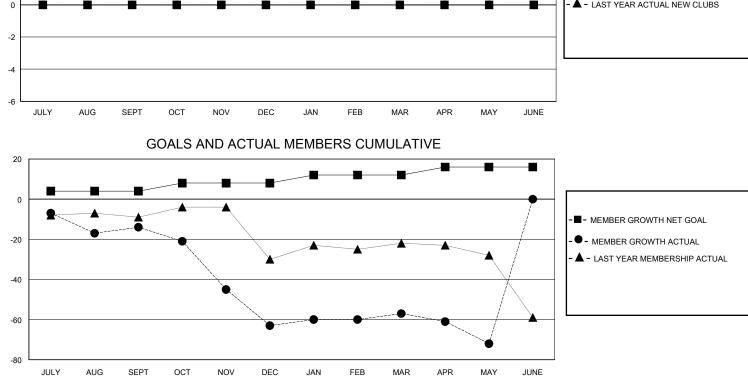

## MONTHLY MEMBERSHIP PROGRESS REPORT

District 27 C2

Results as of: 5/31/2020

| GMT:          |               |             | GMT CA        |                       |                        |                                                |                                                   |  |
|---------------|---------------|-------------|---------------|-----------------------|------------------------|------------------------------------------------|---------------------------------------------------|--|
|               | Club          | )S          |               | Members               |                        |                                                |                                                   |  |
|               | RESULTS FOR   | R 2019-2020 |               | RESULTS FOR 2019-2020 |                        |                                                |                                                   |  |
| QUARTER       | NEW CLUB GOAL | NEW CLUBS   | DROPPED CLUBS | QUARTER               | BER GROWTH NET<br>GOAL | MEMBER GROWTH<br>ACTUAL                        | DROPPED<br>MEMBERS ACTUA<br>(including transfers) |  |
| JULY/AUG/SEPT | 0             | 0           | 0             | JULY/AUG/SEPT         | 4                      | 36                                             | 48                                                |  |
| OCT/NOV/DEC   | 0             | 0           | 1             | OCT/NOV/DEC           | 4                      | 16                                             | 64                                                |  |
| JAN/FEB/MAR   | 0             | 0           | 0             | JAN/FEB/MAR           | 4                      | 34                                             | 20                                                |  |
| APR/MAY/JUNE  | 0             | 0           | 0             | APR/MAY/JUNE          | 4                      | 3                                              | 17                                                |  |
|               | GOALS         | AND ACTUA   | L NEW CLUBS C | UMULATIVE             |                        | -∎- CURRENT YEAR G                             | DALS FOR NEW CLUBS                                |  |
| 0             |               | ∎           |               |                       |                        | - ● - CURRENT YEAR AI<br>- ▲ - LAST YEAR ACTU/ |                                                   |  |